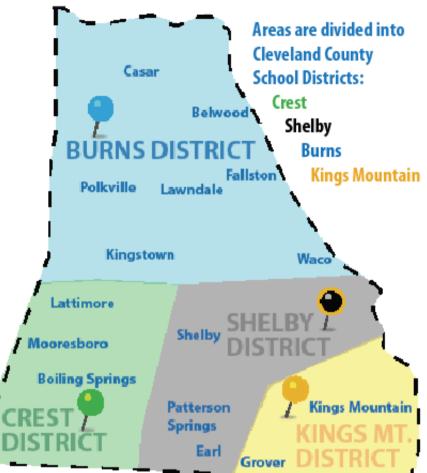

# **Crest District**

| Name                                           | Address                                       | Playground | Track    | Track<br>Surface | Laps =<br>mile     |
|------------------------------------------------|-----------------------------------------------|------------|----------|------------------|--------------------|
| Boiling Springs Town Park & Walking Track      | 1522 Patrick Ave • Boiling<br>Springs         | ✓          | ✓        | paved            | 6                  |
| Crest Middle School                            | 315 Beaver Dam Church Rd •<br>Shelby          |            | <b>~</b> | paved            | 4                  |
| Springmore Elementary School                   | 616 McBrayer Homstead Rd •<br>Boiling Springs | <b>✓</b>   | ✓        | paved            | 4                  |
| Boiling Springs Bementary School               | 1522 Patrick Ave - Shelby                     | ✓          | ✓        | paved            | 4                  |
| Gardner-Webb University                        | 110 S. Main St • Boiling Springs              |            | ✓        | Indoor           | 3                  |
| Earl Walking Track                             | 569 Crow Rd Shelby                            |            | ✓        | paved            | 8                  |
| Ruby Hunt YMCA                                 | 1322 Patrick Ave - Shelby                     |            | ✓        | natural          | 4                  |
| Broad River Greenway/<br>Carolina Thread Trail | 126 Broadriver Drive - Shelby                 | ✓          | <b>~</b> | natural          | 4 miles<br>one way |
| Township #3 Elementary                         | 526 Davis Rd • Shelby                         | ✓          | ✓        | paved            | 5                  |

## **E**Burns District

| Name                                                   | Address                                  | Playground | Track    | Track<br>Surface | Laps =<br>mile |
|--------------------------------------------------------|------------------------------------------|------------|----------|------------------|----------------|
| Belwood Community Track & Playground                   | 1114 Lawndale<br>Belwood Road • Lawndale | ✓          | ✓        | sidewalk         | 8              |
| Burns Middle School                                    | 215 Shady Grove Rd • Lawndale            |            | ✓        | paved            | 4              |
| Casar Bernentary                                       | 436 School House Rd • Casar              | ✓          | ✓        | paved            | 10             |
| Casar Park                                             | 137 Deviney St • Casar                   | ✓          | ✓        | unpaved          | 4              |
| Fallston Bementary                                     | 112 Gary St. • Fallston                  | ✓          | ✓        | paved            | 4              |
| Fallston Walking Track                                 | Friendship Drive - Fallston              |            | <b>√</b> | natural          | 4              |
| Kingstown Central Park                                 | Paul Ramseur Drive • Kingstown           | ✓          | ✓        | paved            | 4              |
| Lawndale Walking Trail & Playground /<br>Piedmont Park | Piedmont Drive - Lawndale                | ✓          | ✓        | paved            | 4              |
| Polkville Park                                         | Park Drive - Polkville                   | ✓          | ✓        | paved            | 3              |
| Union Elementary                                       | 440 Union Church Rd - Shelby             | ✓          | ✓        | paved            | 10             |
| Washington Bernentary                                  | 1907 Stoney Point Rd - Shelby            | ✓          | ✓        | paved            | 4              |

### Kings Mountain District

| S. | Name                                                           | Address                      | Playground   | Track    | Track<br>Surface | Laps =<br>mile               |
|----|----------------------------------------------------------------|------------------------------|--------------|----------|------------------|------------------------------|
|    | Grover Walking Track                                           | Maple Ave Grover             |              | ✓        | paved            | 10                           |
| -  | H. Lawrence Patrick Senior Center                              | 909 East King St KM          |              | ✓        |                  |                              |
|    | Deal Walking Park Track &<br>Rick Murphrey's Children's Park   | 211 Cleveland Ave. • KM      | <b>✓</b>     | <b>√</b> | paved            | 10                           |
|    | Kings Mountain Gateway Trail- Downtown<br>Connector            | 807 Battleground - KM        |              | ✓        | sidewalk         | 2.1 mile<br>trail one<br>way |
|    | Kings Mountain Gateway Trail<br>*part of Carolina Thread Trail | 807 S Battleground Ave KM    | <b>✓</b>     | ✓        | gravel           | 5 mile<br>trail one<br>way   |
|    | Grover Elementary Walking Track                                | 206 Carolina Ave - Grover    | ✓            | ✓        | paved            | 8                            |
|    | Patriots Park                                                  | 220 S Railroad Ave • KM      | ✓ splash pad | ✓        | paved            | 5                            |
|    | Bethware Bernentary                                            | 115 Bethware Dr. • KM        | ✓            | ✓        | paved            | 6                            |
|    | Kings Mountain Intermediate School                             | 227 Kings Mountain Blvd • KM |              | <b>√</b> | paved            | 6                            |
|    | East Bernentary School                                         | 600 Cleveland Ave. • KM      |              | ✓        | paved            | 6                            |
|    | North Bementary School                                         | 900 H. Ramseur St KM         | ✓            |          |                  |                              |
|    | LG Thombs Walking Track                                        | 200 H. Watterson Street - KM |              | ✓        | paved            | 5                            |